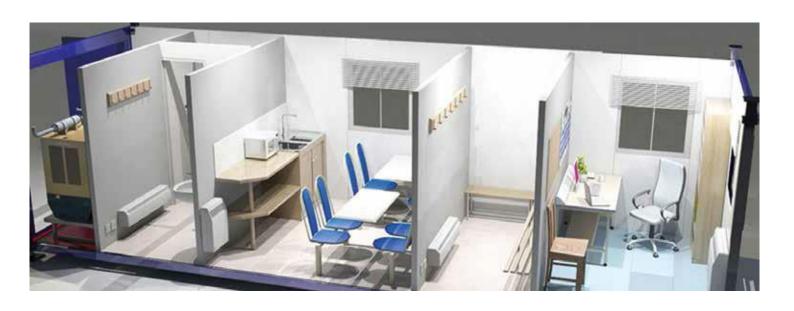

t outlets.

220 v outlets, Standard MK type for A/c units.

H4-: Wiring:

Copper remex cable to all devices and fixers.

H5-: others:

All Bathrooms/Toilets include exhaust fans.

All exterior doors include weatherproof light fixture above.

All electrical switches, & sockets MK brand.

### **I-Plumbing:**

Cold Water supply piping PVC Schedule 40.

Hot Water supply piping CPVC schedule 80.

Drain pipe PVC schedule 20.

Accessories include mixtures, Mirrors, T.P holders, soap dish.

Common Toilet Area include Eastern or Western type toilet & Wash Basin.

Note: This is the standard model equipped with the basic features. Custom orders can be made at the request of the customer, with the desired specifications and features.







# **GALLERY**









# **GALLERY**











# - GALLERY











### **UNITED PORTA CABIN**

**BAK United Contracting Company** 















P.O.Box 315444 Jeddah 23453418 Kingdom of Saudi Arabia Telephone: 012 6166550 - Mobile: +966 558429783 Email: GRMADNI@GMAIL.COM