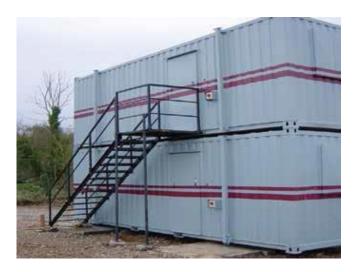

type for circuit outlets.

220 v outlets, Standard MK type for A/c units.

H4-: Wiring:

Copper remex cable to all devices and fixers.

H5-: others:

All Bathrooms/Toilets include exhaust fans.

All exterior doors include weatherproof light fixture above.

All electrical switches, & sockets MK brand.

### **I-Plumbing:**

Cold Water supply piping PVC Schedule 40.

Hot Water supply piping CPVC schedule 80.

Drain pipe PVC schedule 20.

Accessories include mixtures, Mirrors, T.P holders, soap dish.

Common Toilet Area include Eastern or Western type toilet & Wash Basin.

Note: This is the standard model equipped with the basic features. Custom orders can be made at the request of the customer, with the desired specifications and features.







# **GALLERY**









# **GALLERY**











# - GALLERY











### **UNITED PORTA CABIN**

**BAK United Contracting Company** 















P.O.Box 315444 Jeddah 23453418 Kingdom of Saudi Arabia Telephone: 012 6166550 - Mobile: +966 558429783 Email: GRMADNI@GMAIL.COM