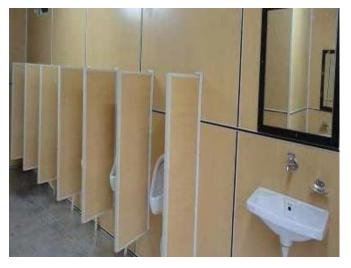

s.

220 v outlets, Standard MK type for A/c units.

H4-: Wiring:

Copper remex cable to all devices and fixers.

H5-: others:

All Bathrooms/Toilets include exhaust fans.

All exterior doors include weatherproof light fixture above.

All electrical switches, & sockets MK brand.

### **I-Plumbing:**

Cold Water supply piping PVC Schedule 40.

Hot Water supply piping CPVC schedule 80.

Drain pipe PVC schedule 20.

Accessories include mixtures, Mirrors, T.P holders, soap dish.

Common Toilet Area include Eastern or Western type toilet & Wash Basin.

Note: This is the standard model equipped with the basic features. Custom orders can be made at the request of the customer, with the desired specifications and features.







# **GALLERY**









# **GALLERY**











# - GALLERY











### **UNITED PORTA CABIN**

**BAK United Contracting Company** 















P.O.Box 315444 Jeddah 23453418 Kingdom of Saudi Arabia Telephone: 012 6166550 - Mobile: +966 558429783 Email: GRMADNI@GMAIL.COM