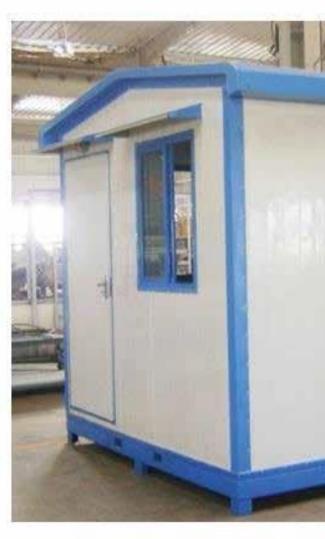

220 v outlets, standard MK type for circuit outlets.

220 v outlets, Standard MK type for A/c units.

H4-: Wiring:

Copper remex cable to all devices and fixers.

H5-: others:

All Bathrooms/Toilets include exhaust fans.

All exterior doors include weatherproof light fixture above.

All electrical switches, & sockets MK brand.

### **I-Plumbing:**

Cold Water supply piping PVC Schedule 40.

Hot Water supply piping CPVC schedule 80.

Drain pipe PVC schedule 20.

Accessories include mixtures, Mirrors, T.P holders, soap dish.

Common Toilet Area include Eastern or Western type toilet & Wash Basin.

Note: This is the standard model equipped with the basic features. Custom orders can be made at the request of the customer, with the desired specifications and features.







# **GALLERY**









# **GALLERY**











# - GALLERY











### **UNITED PORTA CABIN**

**BAK United Contracting Company** 















P.O.Box 315444 Jeddah 23453418 Kingdom of Saudi Arabia Telephone: 012 6166550 - Mobile: +966 558429783 Email: GRMADNI@GMAIL.COM