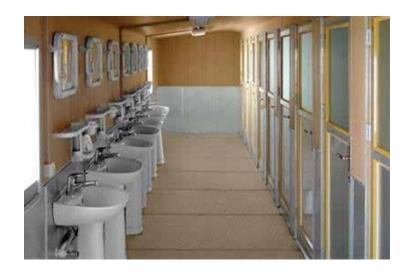

ets.

220 v outlets, Standard MK type for A/c units.

H4-: Wiring:

Copper remex cable to all devices and fixers.

H5-: others:

All Bathrooms/Toilets include exhaust fans.

All exterior doors include weatherproof light fixture above.

All electrical switches, & sockets MK brand.

### **I-Plumbing:**

Cold Water supply piping PVC Schedule 40.

Hot Water supply piping CPVC schedule 80.

Drain pipe PVC schedule 20.

Accessories include mixtures, Mirrors, T.P holders, soap dish.

Common Toilet Area include Eastern or Western type toilet & Wash Basin.

Note: This is the standard model equipped with the basic features. Custom orders can be made at the request of the customer, with the desired specifications and features.







# **GALLERY**









# **GALLERY**











# - GALLERY











### **UNITED PORTA CABIN**

**BAK United Contracting Company** 















P.O.Box 315444 Jeddah 23453418 Kingdom of Saudi Arabia Telephone: 012 6166550 - Mobile: +966 558429783 Email: GRMADNI@GMAIL.COM