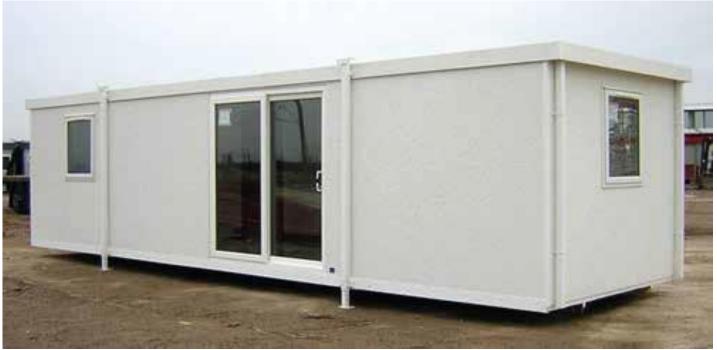

MK type for circuit outlets.

220 v outlets, Standard MK type for A/c units.

H4-: Wiring:

Copper remex cable to all devices and fixers.

H5-: others:

All Bathrooms/Toilets include exhaust fans.

All exterior doors include weatherproof light fixture above.

All electrical switches, & sockets MK brand.

### **I-Plumbing:**

Cold Water supply piping PVC Schedule 40.

Hot Water supply piping CPVC schedule 80.

Drain pipe PVC schedule 20.

Accessories include mixtures, Mirrors, T.P holders, soap dish.

Common Toilet Area include Eastern or Western type toilet & Wash Basin.

Note: This is the standard model equipped with the basic features. Custom orders can be made at the request of the customer, with the desired specifications and features.







# **GALLERY**









# **GALLERY**











# - GALLERY











### **UNITED PORTA CABIN**

**BAK United Contracting Company** 















P.O.Box 315444 Jeddah 23453418 Kingdom of Saudi Arabia Telephone: 012 6166550 - Mobile: +966 558429783 Email: GRMADNI@GMAIL.COM