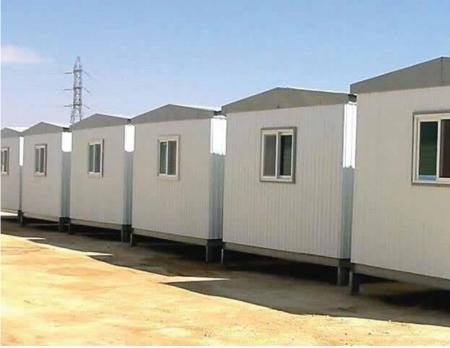

220 v outlets, standard MK type for circuit outlets.

220 v outlets, Standard MK type for A/c units.

H4-: Wiring:

Copper remex cable to all devices and fixers.

H5-: others:

All Bathrooms/Toilets include exhaust fans.

All exterior doors include weatherproof light fixture above.

All electrical switches, & sockets MK brand.

### **I-Plumbing:**

Cold Water supply piping PVC Schedule 40.

Hot Water supply piping CPVC schedule 80.

Drain pipe PVC schedule 20.

Accessories include mixtures, Mirrors, T.P holders, soap dish.

Common Toilet Area include Eastern or Western type toilet & Wash Basin.

Note: This is the standard model equipped with the basic features. Custom orders can be made at the request of the customer, with the desired specifications and features.







# **GALLERY**









# **GALLERY**











# - GALLERY











### **UNITED PORTA CABIN**

**BAK United Contracting Company** 















P.O.Box 315444 Jeddah 23453418 Kingdom of Saudi Arabia Telephone: 012 6166550 - Mobile: +966 558429783 Email: GRMADNI@GMAIL.COM