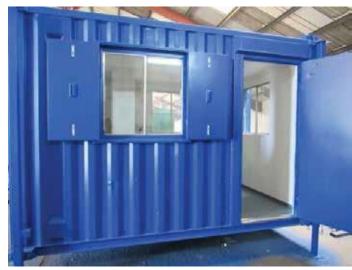

tlets.

220 v outlets, Standard MK type for A/c units.

H4-: Wiring:

Copper remex cable to all devices and fixers.

H5-: others:

All Bathrooms/Toilets include exhaust fans.

All exterior doors include weatherproof light fixture above.

All electrical switches, & sockets MK brand.

### **I-Plumbing:**

Cold Water supply piping PVC Schedule 40.

Hot Water supply piping CPVC schedule 80.

Drain pipe PVC schedule 20.

Accessories include mixtures, Mirrors, T.P holders, soap dish.

Common Toilet Area include Eastern or Western type toilet & Wash Basin.

Note: This is the standard model equipped with the basic features. Custom orders can be made at the request of the customer, with the desired specifications and features.







# **GALLERY**









# **GALLERY**











# - GALLERY











### **UNITED PORTA CABIN**

**BAK United Contracting Company** 















P.O.Box 315444 Jeddah 23453418 Kingdom of Saudi Arabia Telephone: 012 6166550 - Mobile: +966 558429783 Email: GRMADNI@GMAIL.COM