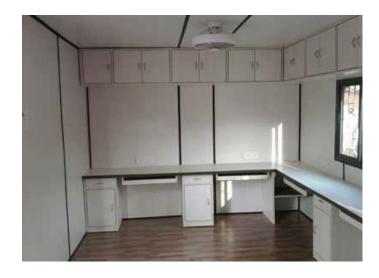

K type for circuit outlets.

220 v outlets, Standard MK type for A/c units.

H4-: Wiring:

Copper remex cable to all devices and fixers.

H5-: others:

All Bathrooms/Toilets include exhaust fans.

All exterior doors include weatherproof light fixture above.

All electrical switches, & sockets MK brand.

### **I-Plumbing:**

Cold Water supply piping PVC Schedule 40.

Hot Water supply piping CPVC schedule 80.

Drain pipe PVC schedule 20.

Accessories include mixtures, Mirrors, T.P holders, soap dish.

Common Toilet Area include Eastern or Western type toilet & Wash Basin.

Note: This is the standard model equipped with the basic features. Custom orders can be made at the request of the customer, with the desired specifications and features.







# **GALLERY**









# **GALLERY**











# - GALLERY











### **UNITED PORTA CABIN**

**BAK United Contracting Company** 















P.O.Box 315444 Jeddah 23453418 Kingdom of Saudi Arabia Telephone: 012 6166550 - Mobile: +966 558429783 Email: GRMADNI@GMAIL.COM