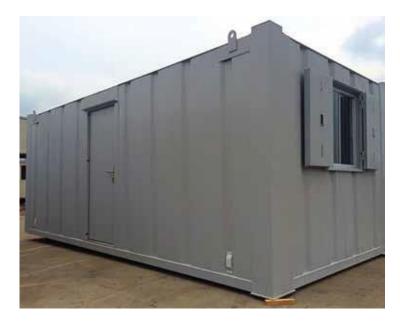

rd MK type for circuit outlets.

220 v outlets, Standard MK type for A/c units.

H4-: Wiring:

Copper remex cable to all devices and fixers.

H5-: others:

All Bathrooms/Toilets include exhaust fans.

All exterior doors include weatherproof light fixture above.

All electrical switches, & sockets MK brand.

### **I-Plumbing:**

Cold Water supply piping PVC Schedule 40.

Hot Water supply piping CPVC schedule 80.

Drain pipe PVC schedule 20.

Accessories include mixtures, Mirrors, T.P holders, soap dish.

Common Toilet Area include Eastern or Western type toilet & Wash Basin.

Note: This is the standard model equipped with the basic features. Custom orders can be made at the request of the customer, with the desired specifications and features.







# **GALLERY**









# **GALLERY**











# - GALLERY











### **UNITED PORTA CABIN**

**BAK United Contracting Company** 















P.O.Box 315444 Jeddah 23453418 Kingdom of Saudi Arabia Telephone: 012 6166550 - Mobile: +966 558429783 Email: GRMADNI@GMAIL.COM