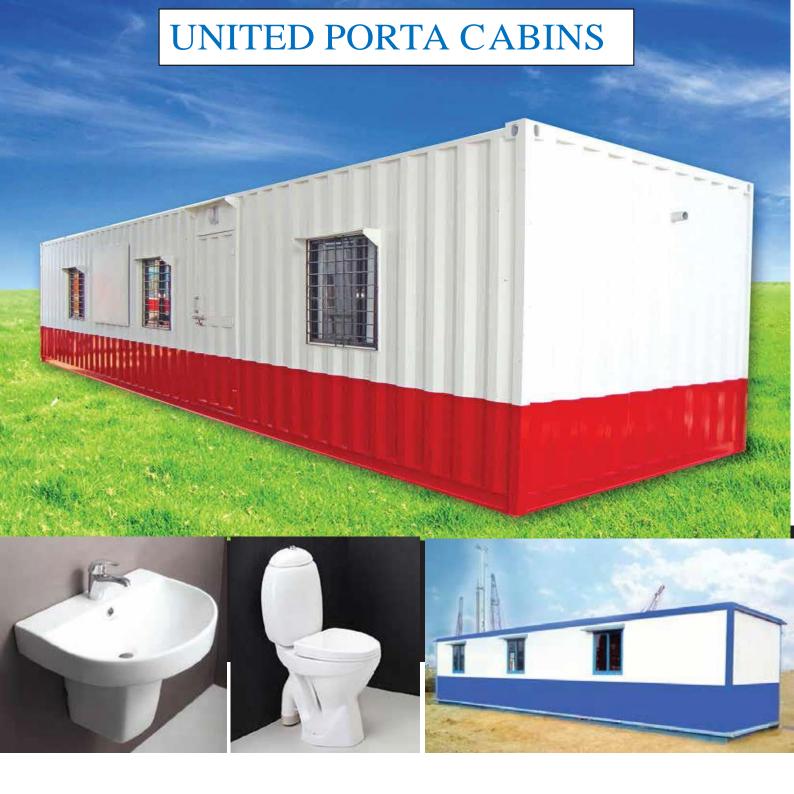

## **BUC PORTA CABIN AT A GLANCE**

- It can be easily assembled in the factory as well as on site.
- We have an ability to execute Turn-Key Projects. We always use high quality materials to satisfy our clients. Easy and economical transportation to any location. Excellent Heat and Cold Thermal Insulation.
- We have capacity to design and build standard Ready Houses as per customer's requirement.

#### **B-Walls Assembly**

B1-:Exterior Walls:

External wall made with 50 mm Ready House panel system.

All Openings for doors, Windows and air-conditioning are properly framed and reinforced and meet the design criteria.

External wall covered with 0.35 mm thick pre-painted low rib corrugated sheets. Internal wall finish with 4 mm thick decorative plywood.

B2-:Internal Walls:

Internal wall made with 50 mm thick Ready House panel system. Both side covered with 4 mm thick decorative plywood. Kitchen & toilet wall made with water proof panel system.

### **I-Plumbing:**

Cold Water supply piping PVC Schedule 40.

Hot Water supply piping CPVC schedule 80.

Drain pipe PVC schedule 20.

Accessories include mixtures, Mirrors, T.P holders, soap dish.

Common Toilet Area include Eastern or Western type toilet & Wash Basin.