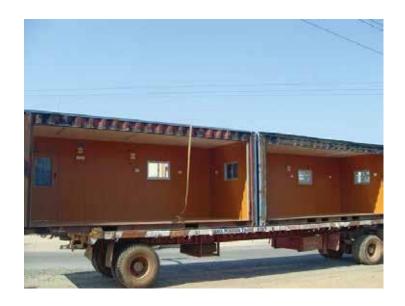

outlets.

220 v outlets, Standard MK type for A/c units.

H4-: Wiring:

Copper remex cable to all devices and fixers.

H5-: others:

All Bathrooms/Toilets include exhaust fans.

All exterior doors include weatherproof light fixture above.

All electrical switches, & sockets MK brand.

### **I-Plumbing:**

Cold Water supply piping PVC Schedule 40.

Hot Water supply piping CPVC schedule 80.

Drain pipe PVC schedule 20.

Accessories include mixtures, Mirrors, T.P holders, soap dish.

Common Toilet Area include Eastern or Western type toilet & Wash Basin.

Note: This is the standard model equipped with the basic features. Custom orders can be made at the request of the customer, with the desired specifications and features.







# **GALLERY**









# **GALLERY**











# - GALLERY











### **UNITED PORTA CABIN**

**BAK United Contracting Company** 















P.O.Box 315444 Jeddah 23453418 Kingdom of Saudi Arabia Telephone: 012 6166550 - Mobile: +966 558429783 Email: GRMADNI@GMAIL.COM